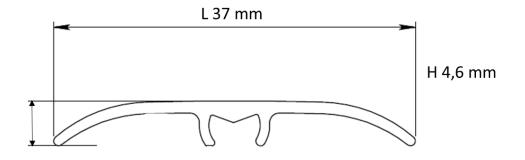

## **Design Coverstrip 93cm**

| DESCRIPTION  |        |                                                                                                                                                                                                                               |
|--------------|--------|-------------------------------------------------------------------------------------------------------------------------------------------------------------------------------------------------------------------------------|
| Description  |        | Aluminium profile with design PVC film.  Be careful, because of the process variability, slight coloration variations with the LVT ranges can appear.  4 in 1: Transition, ramp, expansion gap, junction between 2 thresholds |
| Installation |        | Different ways to fix the coverstrip: with adhesive, with nail screws, with support wedges Included in the kit: 4 nail-screws, 4 support wedges, 1 joint Refer to installation guideline Suitable for use in class 23         |
| Lenght       | m      | $0.93 \pm 0.001$                                                                                                                                                                                                              |
| Width        | mm     | $37 \pm 0.04$                                                                                                                                                                                                                 |
| Height       | mm     | $4,6 \pm 0,2$                                                                                                                                                                                                                 |
| Weight       | kg/lm  | 0,220                                                                                                                                                                                                                         |
| Packaging    | lm/box | 4 lengths (3,72 lm)                                                                                                                                                                                                           |
| Product code |        | 0642                                                                                                                                                                                                                          |
| DRAFT        |        |                                                                                                                                                                                                                               |